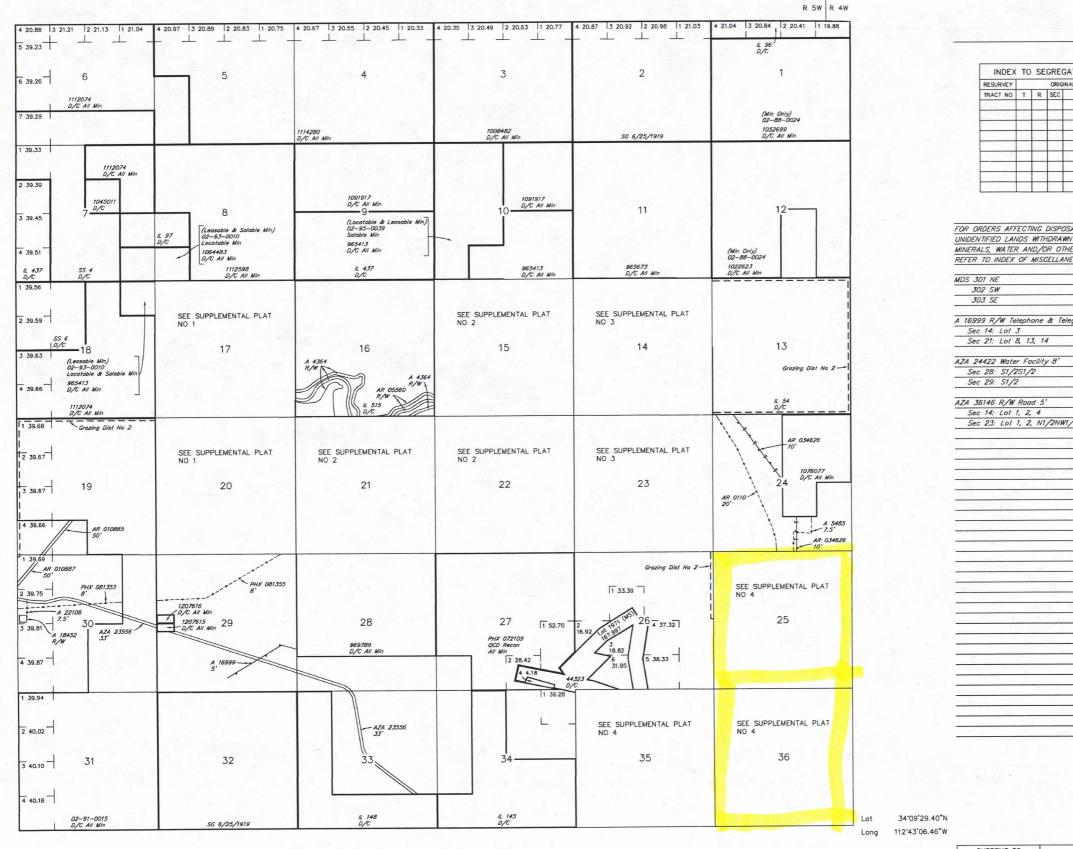

| RACTS                |    |
|----------------------|----|
| ΞY                   |    |
| NORIVIC              |    |
|                      |    |
|                      |    |
|                      |    |
|                      |    |
|                      |    |
|                      |    |
|                      |    |
|                      | Į  |
|                      | ļ  |
|                      |    |
|                      |    |
|                      | _  |
| USE OF<br>CLASSIFICA | _  |
| CLASSIFICA           | 77 |
|                      |    |

TION,

1/4, SW1/4,

GSR Mer т<u>\_\_\_10 N</u> 4 W

## TOWNSHIP 10 NORTH RANGE 5 WEST OF THE GILA AND SALT RIVER MERIDIAN, ARIZONA

YAVAPAI COUNTY HASSAYAMPA FIELD OFFICE

STATUS OF PUBLIC DOMAIN LAND AND MINERAL TITLES

T 11N



SCALE in chains 

WARNING STATEMENT This plat is the Bureou's Record of Title, and should be used only as a graphic display of the township survey data. Rec-ords herea do not reflect this changes which may have been effected by lateral inovernents of friends usarvey information. Refer to the codastrid surveys for official survey information.



| ORIGINAL |                            |          |
|----------|----------------------------|----------|
|          | SURVEY<br>SUBDIVISION      | _        |
| SEC      | SUBDIVISION                | _        |
|          |                            |          |
|          |                            |          |
|          |                            |          |
| 16       |                            |          |
|          | 1000