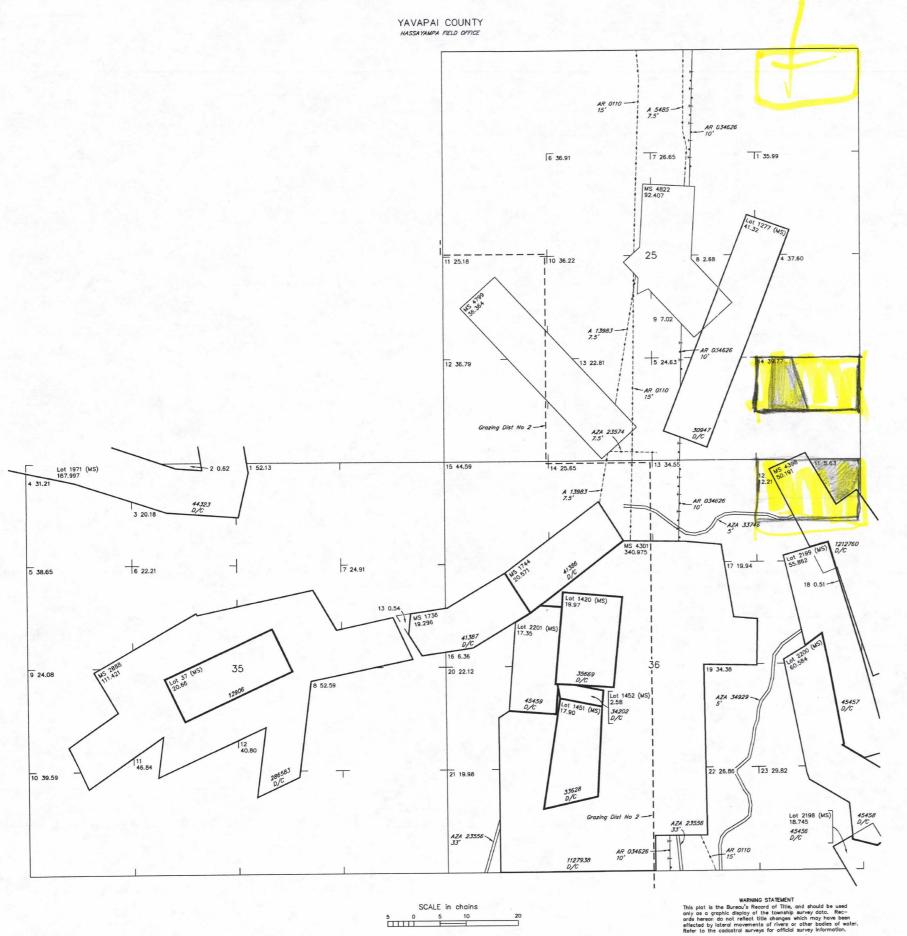

#### DEPARTMENT OF THE INTERIOR BUREAU OF LAND MANAGEMENT MINING CLAIMS (MASS) Serial Register Page

| Run Date/Time: 8/14/2018 10:50 AM                                                |                                        |                                                                                                                | (MASS) Ser                     | ial Register Page                                                   | Page 1 Of 2                                                               |
|----------------------------------------------------------------------------------|----------------------------------------|----------------------------------------------------------------------------------------------------------------|--------------------------------|---------------------------------------------------------------------|---------------------------------------------------------------------------|
|                                                                                  | 384201:  <br>:<br>: EASTE<br>sition: A | PLACER CLAIM<br>ERN SUN 2<br>CTIVE                                                                             |                                | Total Acres<br>20                                                   | <u>Serial Number</u><br>AMC437425<br><u>Lead File Number</u><br>AMC437425 |
| Name & Add                                                                       | ress                                   |                                                                                                                |                                |                                                                     | Interest Relationship                                                     |
| JIRAK GROU                                                                       | JP LLC C/                              | O ELINOR LOFTIN                                                                                                |                                |                                                                     | CLAIMANT                                                                  |
| 1410 621                                                                         | ND AVE E                               | APT 202                                                                                                        | FIFE                           | , WA 984241315                                                      |                                                                           |
| County / Stat                                                                    | e                                      |                                                                                                                |                                | District                                                            |                                                                           |
| YAVAPAI                                                                          | CC                                     | DUNTY, AZ                                                                                                      |                                | PHOENIX DO                                                          |                                                                           |
| Mer Twp Rng                                                                      | l Sec                                  |                                                                                                                | Subdivisio                     | n                                                                   |                                                                           |
| 14 0100N 00                                                                      | 50W 025                                |                                                                                                                | SE                             |                                                                     |                                                                           |
| Act Date                                                                         | Code                                   | Action Text                                                                                                    |                                | Action Remarks                                                      | Receipt Number                                                            |
| 03/28/2016<br>03/28/2016<br>07/28/2017<br>08/26/2016<br>03/28/2016<br>03/28/2016 | 403<br>395<br>782<br>782<br>501<br>484 | LOCATION DATE<br>RECORDATION NO<br>MAINTENANCE FEE<br>MAINTENANCE FEE<br>ACCT ADV IN LEAD<br>LOCATION YEAR / I | E PAYMENT<br>E PAYMENT<br>FILE | 1<br>2018;\$155<br>2017;\$155<br>AMC437425-AMC437428;<br>2016;\$155 | 3522507<br>3912014<br>3643498<br>3522507                                  |
| Line Nr                                                                          |                                        |                                                                                                                |                                | Remarks                                                             |                                                                           |

#### DEPARTMENT OF THE INTERIOR BUREAU OF LAND MANAGEMENT MINING CLAIMS (MASS) Serial Register Page

| Run Date/Tim  | e: 8/14/20                             | 018 10:50 AM                      | (MASS) Se  | rial Register Page   | Page 2 Of 2                                                               |
|---------------|----------------------------------------|-----------------------------------|------------|----------------------|---------------------------------------------------------------------------|
|               | 384201: F<br>:<br>: EASTE<br>sition: A | PLACER CLAIM<br>RN SUN 3<br>CTIVE |            | Total Acres<br>20    | <u>Serial Number</u><br>AMC437426<br><u>Lead File Number</u><br>AMC437425 |
| Name & Addı   | ess                                    |                                   |            |                      | Interest Relationship                                                     |
| JIRAK GROU    | IP LLC C/C                             | ELINOR LOFTIN                     |            |                      | CLAIMANT                                                                  |
| 1410 621      | ND AVE E                               | APT 202                           | FIFE       | , WA 984241315       |                                                                           |
| County / Stat | е                                      |                                   |            | District             |                                                                           |
| YAVAPAI       | cc                                     | DUNTY, AZ                         |            | PHOENIX DO           |                                                                           |
| Mer Twp Rng   | Sec                                    |                                   | Subdivisio | on                   |                                                                           |
| 14 0100N 00   | 50W 036                                |                                   | NE         |                      |                                                                           |
| Act Date      | Code                                   | Action Text                       |            | Action Remarks       | Receipt Number                                                            |
| 03/28/2016    | 403                                    | LOCATION DATE                     |            |                      |                                                                           |
| 03/28/2016    | 395                                    | RECORDATION NOTIO                 | E RECD     | 1                    | 3522507                                                                   |
| 07/28/2017    | 782                                    | MAINTENANCE FEE PA                | AYMENT     | 2018;\$155           | 3912014                                                                   |
| 08/26/2016    | 782                                    | MAINTENANCE FEE PA                | AYMENT     | 2017;\$155           | 3643498                                                                   |
| 03/28/2016    | 501                                    | ACCT ADV IN LEAD FII              | _E         | AMC437425-AMC437428; |                                                                           |
| 03/28/2016    | 484                                    | LOCATION YEAR / MA                | NTENAN     | 2016;\$155           | 3522507                                                                   |
| Line Nr       |                                        |                                   |            | Remarks              |                                                                           |