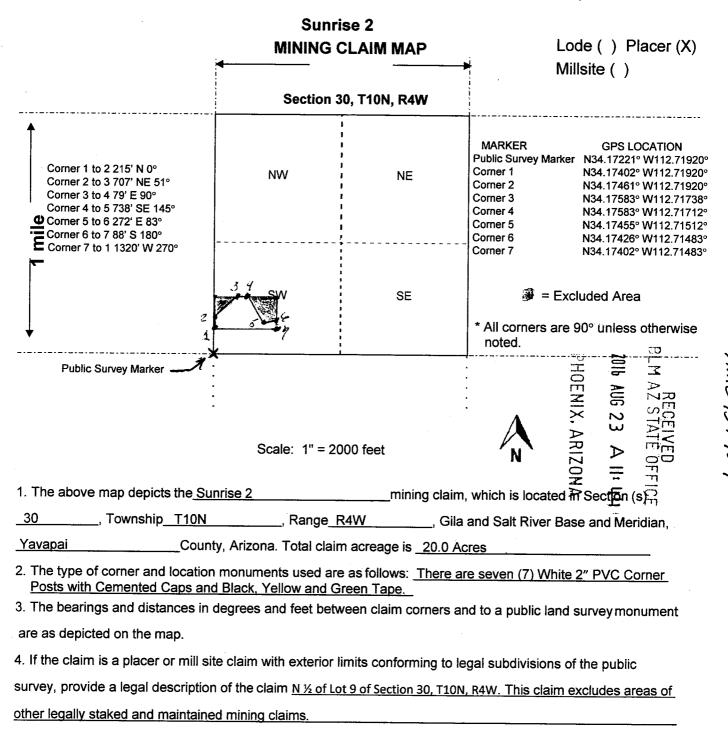

#### CORRECTION TO AMC 437427 Sunrise 2 Forms MCF102 and MCF100a

Document(s) being amended: 2016-0014161 NML

#### What is in error?

A more precise legal description and additional wording to the Notice of Location form MCF 102 and the Mining Claim Map form MCF100a is required. This is due to Section 30, T10N, R5W being under size due to geographical correction.

#### What is the correction?

The legal descriptions on forms MCF 102 and MCF 100a currently read "N 1/2 of the SW 1/4 of the SW 1/4 of Section 30, T10N, R4W". The legal description on both forms is revised to read "N 1/2 of Lot 9 SE 1/4 of SW 1/4 of Section 30, T10N, R4W".

Original first two (2) pages are attached to correction.

2016 PHOENIX. ARIZONA AUG 23 A II: 44 Z STATE OFFICE