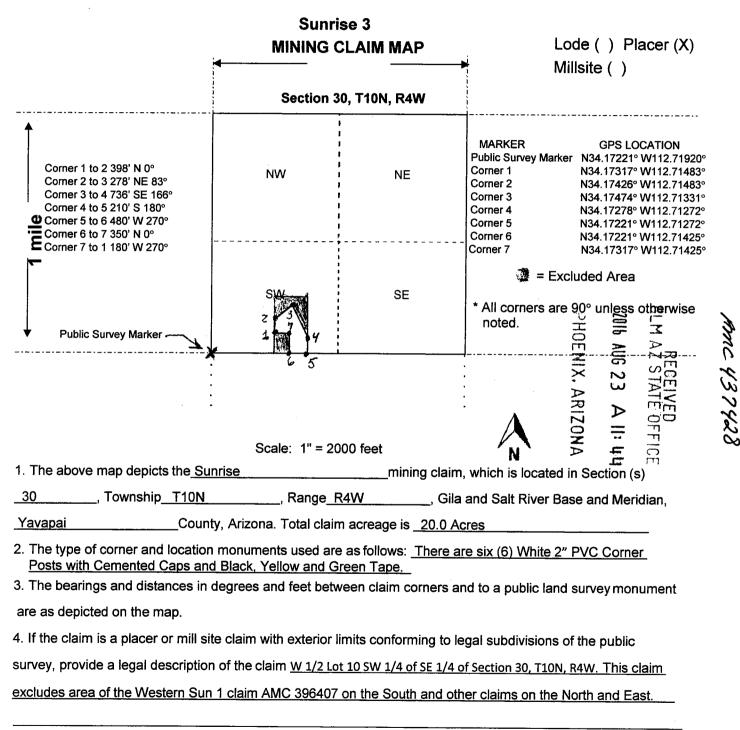

## CORRECTION TO AMC 437428 Sunrise 3 Forms MCF102 and MCF100a

Document(s) being amended: 2016-00141162 NML

#### What is in error?

A more precise legal description and additional wording to the Notice of Location form MCF 102 and the Mining Claim Map form MCF100a is required. This is due to Section 30, T10N, R5W being under size due to geographical correction.

#### What is the correction?

The legal descriptions on forms MCF 102 and MCF 100a currently read "W 1/2 of the SE 1/4 of the SW 1/4 of Section 30, T10N, R4W". The legal description on both forms is revised to read "W 1/2 Lot 10 SW 1/4 of SE 1/4 of Section 30, T10N, R4W".

Original first two (2) pages are attached to correction.

PHOENIX. ARIZONA 2016 AUG 23 Z STATE OFFICE А II: цц